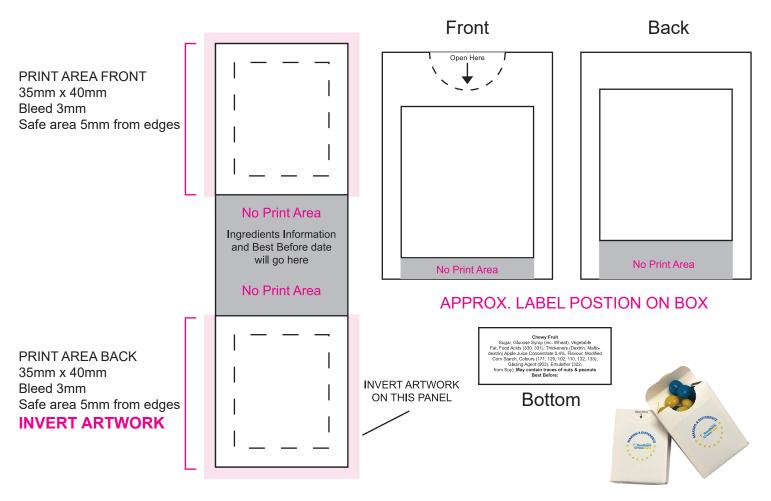

## ART APPROVAL

All colours used in this document are indicative only and they may vary across a variety of printing techniques and confectionery

Sticker - 100%

Image Impression Only NOT to Scale

| Product | Code | : CC078E |
|---------|------|----------|
|         |      |          |

| Description<br>Order# | : | Flip Lid Cardboard Box with Chewy Fruit 25g       |
|-----------------------|---|---------------------------------------------------|
| Company Name          | : |                                                   |
| Contact               | : |                                                   |
| Chewy Fruit Colour    | : |                                                   |
| Sticker Size          | : | 35mmW x 112mmH (x2 Print Panels of 35mmW x 40mmH) |
| Print Colour          | : | Customer must provide PMS Colour print guide      |
| Quantity              | : |                                                   |
| Delivery Date         | : |                                                   |

Please note: Stickers are printed digitally, please provide PMS colours if a close match is crucial and please inform us of this when ordering. If PMS colours are not provided we will print directly from the file and resulting print will be taken as correct. Not all PMS colours can be matched. **Exact PMS colour match is NOT guaranteed.** It is highly recommended that editable linework is provided, without this we cannot be held responsible for colour discrepancies